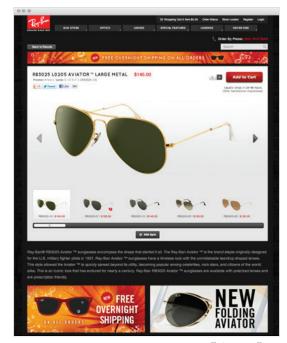

## INNOVATION

- Users have the ability to rotate the sunglasses by 360 degrees to examine them in detail and make an informed decision.
- Product search is easier through an advanced filter. Users are able to search by brand, frame material, frame color, lens color, lens technology and price.